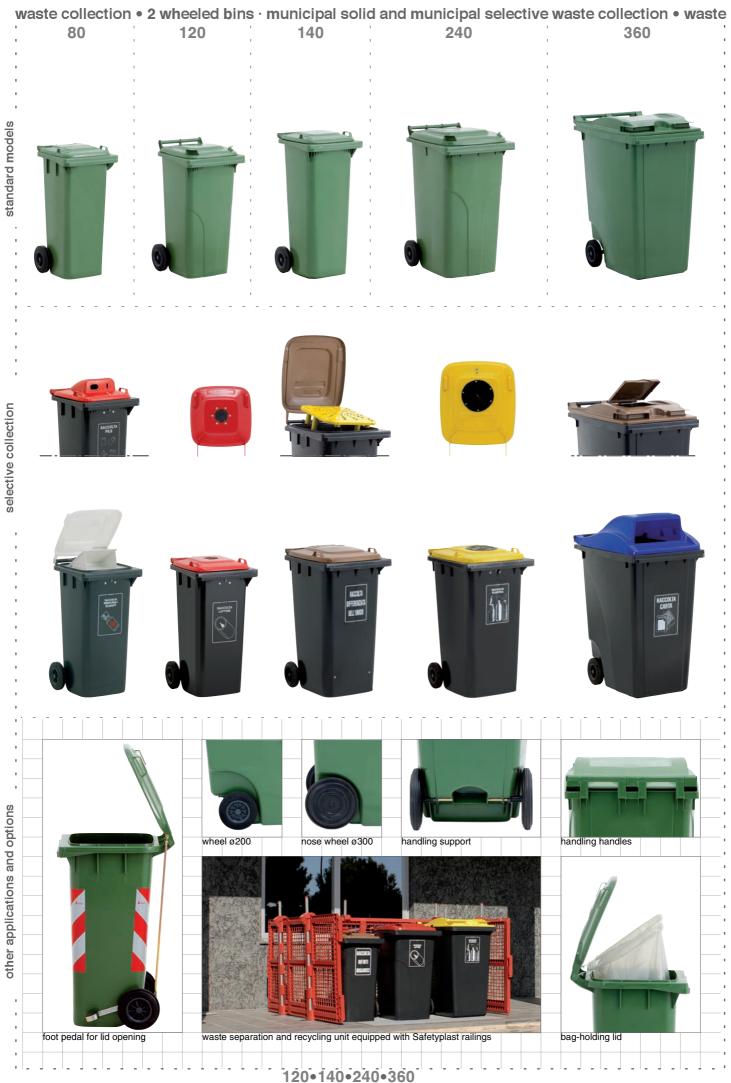

| special<br>uses | CC                                                                                           | onta | ine | rs | 2 v                                                                                                                                                       | vhe | ele   | d bi | ins                     |                                                                                                                                                     | 4 wheeled bins |        |                 |               |                |      |      |                                                                             |                       |                                                                                                                                                                                                                                                                                                                                                                                                                                                                                                                                                                                                                                                                                                                       |  |  |
|-----------------|----------------------------------------------------------------------------------------------|------|-----|----|-----------------------------------------------------------------------------------------------------------------------------------------------------------|-----|-------|------|-------------------------|-----------------------------------------------------------------------------------------------------------------------------------------------------|----------------|--------|-----------------|---------------|----------------|------|------|-----------------------------------------------------------------------------|-----------------------|-----------------------------------------------------------------------------------------------------------------------------------------------------------------------------------------------------------------------------------------------------------------------------------------------------------------------------------------------------------------------------------------------------------------------------------------------------------------------------------------------------------------------------------------------------------------------------------------------------------------------------------------------------------------------------------------------------------------------|--|--|
|                 | domestic<br>collection<br>and<br>street<br>furniture<br>(according to<br>DIN 30713 standard) |      |     |    | municipal solid<br>waste collection<br>and municipal<br>selective<br>waste collection<br>(according to UNI EN 840<br>UNI 10571 and<br>DIN 30740 standard) |     |       |      |                         | municipal solid waste collection<br>and municipal selective<br>waste collection<br>(according to UNI EN 840<br>UNI 10571 and DIN 30740<br>standard) |                |        |                 |               |                |      |      |                                                                             | 'n                    | for further details<br>about products<br>please visit our website<br>www.jcoplastic.com                                                                                                                                                                                                                                                                                                                                                                                                                                                                                                                                                                                                                               |  |  |
| from 300 to 600 | 10                                                                                           | 25   | 40  | 50 | B0                                                                                                                                                        | 120 | • 140 | 240  | <ul> <li>360</li> </ul> | 660                                                                                                                                                 | • 770          | • 1000 | 1000 reinforced | 1100 flat lid | 1100 round lid | 1700 | 2000 | 2400 symmetric model                                                        | 2400 asymmetric model | CE PRINTING and indication of sound power level according to 2000/14/EC<br>directive on 80L, 120L, 140L, 240L, 360L, 660L, 770L, 1000L, 1100L flat<br>id and round lid<br>The Jcoplastic products are injection moulded in high density<br>polyethylene (HDPE) therefore they are 100% recyclable<br>The products 240L, 360L, 660L, 770L, 1000L, 1100L are ONU ADR<br>certified for the transport of clinical waste. The box 600L FOR SPECIAL<br>USES IS ADR ONU certified for the transport of expired batteries<br>The Jcoplastic products from 80L to 1700L are certified GS/LGA<br>(certificate of the product and the safety at work according to EN 840<br>standard)<br>reflective stripes class one and/or two |  |  |
|                 | •                                                                                            |      | -   | -  |                                                                                                                                                           |     |       |      | •                       |                                                                                                                                                     |                |        |                 |               |                |      |      |                                                                             |                       | generic stickers (one colour to four-colour print)                                                                                                                                                                                                                                                                                                                                                                                                                                                                                                                                                                                                                                                                    |  |  |
|                 |                                                                                              |      |     |    | •                                                                                                                                                         |     |       |      |                         |                                                                                                                                                     |                |        |                 |               |                |      |      |                                                                             |                       | progressive serial number printing                                                                                                                                                                                                                                                                                                                                                                                                                                                                                                                                                                                                                                                                                    |  |  |
|                 |                                                                                              |      |     |    |                                                                                                                                                           |     |       |      |                         |                                                                                                                                                     |                |        |                 | -             |                |      |      |                                                                             | -                     | embossing, hot foil stamping, silk screen printing                                                                                                                                                                                                                                                                                                                                                                                                                                                                                                                                                                                                                                                                    |  |  |
|                 |                                                                                              |      |     | _  |                                                                                                                                                           | • • |       |      | •                       |                                                                                                                                                     |                |        | •               | •             | •              |      |      |                                                                             |                       | In Mould Labelling<br>personalized labels (barcodes, serial numbers)                                                                                                                                                                                                                                                                                                                                                                                                                                                                                                                                                                                                                                                  |  |  |
|                 |                                                                                              |      |     |    |                                                                                                                                                           |     |       | -    |                         |                                                                                                                                                     |                |        |                 |               |                |      |      |                                                                             |                       |                                                                                                                                                                                                                                                                                                                                                                                                                                                                                                                                                                                                                                                                                                                       |  |  |
| •               |                                                                                              |      |     | _  |                                                                                                                                                           |     |       | -    |                         |                                                                                                                                                     |                | -      |                 | -             |                |      |      |                                                                             |                       | chip allocation                                                                                                                                                                                                                                                                                                                                                                                                                                                                                                                                                                                                                                                                                                       |  |  |
| -               |                                                                                              |      | -   |    | -                                                                                                                                                         | -   |       | -    |                         |                                                                                                                                                     |                |        | -               |               |                |      |      |                                                                             |                       | standard colours (special colours available on request)                                                                                                                                                                                                                                                                                                                                                                                                                                                                                                                                                                                                                                                               |  |  |
| -               | -                                                                                            | -    | -   | -  |                                                                                                                                                           | -   |       | -    |                         | -                                                                                                                                                   | -              | -      | -               | -             |                | -    | -    |                                                                             |                       | bag-holding lid                                                                                                                                                                                                                                                                                                                                                                                                                                                                                                                                                                                                                                                                                                       |  |  |
| _               |                                                                                              |      |     |    | -                                                                                                                                                         |     |       | -    |                         |                                                                                                                                                     |                |        |                 |               |                |      |      |                                                                             |                       | wheels options ( Ø 200 mm standard )                                                                                                                                                                                                                                                                                                                                                                                                                                                                                                                                                                                                                                                                                  |  |  |
| -               |                                                                                              |      |     | -  |                                                                                                                                                           |     |       | -    |                         |                                                                                                                                                     |                | -      | -               |               |                |      |      |                                                                             |                       | lid with rubber round aperture Ø 90 mm for can waste collection                                                                                                                                                                                                                                                                                                                                                                                                                                                                                                                                                                                                                                                       |  |  |
|                 |                                                                                              |      | 1   |    | -                                                                                                                                                         |     | -     | -    |                         | •                                                                                                                                                   | -              | -      | -               | •             |                |      | -    | -                                                                           | -                     | lid with rubber round aperture Ø 160 mm for glass/plastics waste collection                                                                                                                                                                                                                                                                                                                                                                                                                                                                                                                                                                                                                                           |  |  |
|                 |                                                                                              |      |     | -  |                                                                                                                                                           |     | •     |      |                         |                                                                                                                                                     |                | •      | -               |               |                |      |      |                                                                             |                       |                                                                                                                                                                                                                                                                                                                                                                                                                                                                                                                                                                                                                                                                                                                       |  |  |
|                 | ×                                                                                            |      |     |    |                                                                                                                                                           |     |       | •    | •                       |                                                                                                                                                     |                | •      |                 | -             | •              |      | -    | lid with rubber round aperture Ø 200 mm for glass/plastics waste collection |                       |                                                                                                                                                                                                                                                                                                                                                                                                                                                                                                                                                                                                                                                                                                                       |  |  |
|                 |                                                                                              |      |     |    |                                                                                                                                                           |     |       |      |                         |                                                                                                                                                     | •              | •      | •               | -             |                | -    | -    | -                                                                           |                       | lid with rubber round aperture Ø 280 mm for glass/plastics waste collection<br>lid with rectangular aperture and rubber protection (150x250 or 260x215)                                                                                                                                                                                                                                                                                                                                                                                                                                                                                                                                                               |  |  |
|                 |                                                                                              |      | -   |    | -                                                                                                                                                         | -   | •     | -    |                         |                                                                                                                                                     | •              | •      | •               | •             |                | •    | •    | -                                                                           |                       |                                                                                                                                                                                                                                                                                                                                                                                                                                                                                                                                                                                                                                                                                                                       |  |  |
|                 |                                                                                              |      |     |    |                                                                                                                                                           | •   | •     | •    |                         |                                                                                                                                                     | •              | •      | •               | •             |                | •    | •    | •                                                                           | 9                     | aperture for paper collection                                                                                                                                                                                                                                                                                                                                                                                                                                                                                                                                                                                                                                                                                         |  |  |
|                 | 6                                                                                            |      | -   |    |                                                                                                                                                           | •   | •     |      | -                       | •                                                                                                                                                   | •              | •      |                 | •             |                |      |      |                                                                             |                       | specific insert for expired medicines collection                                                                                                                                                                                                                                                                                                                                                                                                                                                                                                                                                                                                                                                                      |  |  |
| •               |                                                                                              |      | -   | •  | -                                                                                                                                                         | •   | •     | -    |                         |                                                                                                                                                     |                | 14     |                 |               |                |      |      |                                                                             |                       | specific insert for expired batteries collection                                                                                                                                                                                                                                                                                                                                                                                                                                                                                                                                                                                                                                                                      |  |  |
|                 |                                                                                              |      |     |    |                                                                                                                                                           | •   | •     | •    | •                       | •                                                                                                                                                   | •              | •      | •               |               | •              |      |      |                                                                             |                       | lid within lid insert                                                                                                                                                                                                                                                                                                                                                                                                                                                                                                                                                                                                                                                                                                 |  |  |
|                 | •                                                                                            | •    | •   |    | •                                                                                                                                                         | •   | •     | •    | •                       | •                                                                                                                                                   | •              | •      | •               | •             |                | •    |      |                                                                             | <u> </u>              | micro-perforations allowing air to circulate for organic fraction                                                                                                                                                                                                                                                                                                                                                                                                                                                                                                                                                                                                                                                     |  |  |
|                 |                                                                                              |      | -   |    |                                                                                                                                                           | •   |       | •    |                         |                                                                                                                                                     |                |        |                 |               |                |      |      |                                                                             |                       | grill fitted in the base of the container for organic fraction                                                                                                                                                                                                                                                                                                                                                                                                                                                                                                                                                                                                                                                        |  |  |
|                 |                                                                                              |      |     | •  | •                                                                                                                                                         | •   | •     | •    | •                       | •                                                                                                                                                   | •              | •      | •               | •             | •              | •    |      |                                                                             |                       | lock with triangular key                                                                                                                                                                                                                                                                                                                                                                                                                                                                                                                                                                                                                                                                                              |  |  |
|                 |                                                                                              |      |     |    | •                                                                                                                                                         | •   | •     | •    | •                       | •                                                                                                                                                   | •              |        |                 | •             |                |      |      |                                                                             |                       | SUDHAUS gravity lock or with triangular key                                                                                                                                                                                                                                                                                                                                                                                                                                                                                                                                                                                                                                                                           |  |  |
|                 |                                                                                              |      | _   |    | •                                                                                                                                                         | •   | •     | •    | •                       | •                                                                                                                                                   | •              | •      | •               | •             | •              | •    | •    | •                                                                           | •                     | JCO gravity lock                                                                                                                                                                                                                                                                                                                                                                                                                                                                                                                                                                                                                                                                                                      |  |  |
|                 |                                                                                              |      |     |    |                                                                                                                                                           |     |       |      |                         | •                                                                                                                                                   | •              | •      | •               | •             | •              | •    |      |                                                                             |                       | directional lock                                                                                                                                                                                                                                                                                                                                                                                                                                                                                                                                                                                                                                                                                                      |  |  |
|                 |                                                                                              |      | - 1 |    |                                                                                                                                                           |     |       |      |                         |                                                                                                                                                     |                |        |                 |               |                | •    | •    | •                                                                           | •                     | halved lid (2 pieces)                                                                                                                                                                                                                                                                                                                                                                                                                                                                                                                                                                                                                                                                                                 |  |  |
|                 |                                                                                              |      |     |    | •                                                                                                                                                         | •   | •     | •    | •                       | •                                                                                                                                                   | •              | •      | •               | •             |                | •    | •    | •                                                                           | •                     | foot pedal for lid opening                                                                                                                                                                                                                                                                                                                                                                                                                                                                                                                                                                                                                                                                                            |  |  |
|                 |                                                                                              |      |     |    |                                                                                                                                                           |     |       |      |                         | •                                                                                                                                                   | •              | •      | •               | •             |                | •    | •    | •                                                                           | •                     | dampened closing lid                                                                                                                                                                                                                                                                                                                                                                                                                                                                                                                                                                                                                                                                                                  |  |  |
|                 |                                                                                              |      |     |    |                                                                                                                                                           |     |       |      |                         | •                                                                                                                                                   | •              | •      | •               | •             | •              | •    |      |                                                                             |                       | central brake                                                                                                                                                                                                                                                                                                                                                                                                                                                                                                                                                                                                                                                                                                         |  |  |
| •               |                                                                                              |      |     |    | •                                                                                                                                                         | •   | •     | ٠    | •                       | •                                                                                                                                                   | •              | •      | •               | •             | •              | •    | •    | •                                                                           | •                     | additional handles                                                                                                                                                                                                                                                                                                                                                                                                                                                                                                                                                                                                                                                                                                    |  |  |
| •               |                                                                                              |      |     |    |                                                                                                                                                           |     |       |      |                         | •                                                                                                                                                   | •              | ٠      | ٠               | •             |                | •    | •    | •                                                                           | •                     | <ul> <li>stationary model (with feet)</li> </ul>                                                                                                                                                                                                                                                                                                                                                                                                                                                                                                                                                                                                                                                                      |  |  |
| •               |                                                                                              |      |     |    |                                                                                                                                                           |     |       |      |                         | •                                                                                                                                                   | •              | •      | •               | •             | •              | •    |      |                                                                             |                       | Tow-hook                                                                                                                                                                                                                                                                                                                                                                                                                                                                                                                                                                                                                                                                                                              |  |  |
|                 |                                                                                              |      |     |    |                                                                                                                                                           |     |       |      | •                       | •                                                                                                                                                   | •              | •      | •               | •             | •              | •    |      |                                                                             |                       | male lifting device DIN+ EN 840 (other lifting systems available on request)                                                                                                                                                                                                                                                                                                                                                                                                                                                                                                                                                                                                                                          |  |  |
|                 |                                                                                              |      | ٠   |    | •                                                                                                                                                         | •   | •     | ٠    | •                       | •                                                                                                                                                   | •              | •      | •               | •             | •              |      |      |                                                                             |                       | Comb lifting device EN 840 C ( DIN)                                                                                                                                                                                                                                                                                                                                                                                                                                                                                                                                                                                                                                                                                   |  |  |
|                 |                                                                                              |      |     |    | •                                                                                                                                                         | •   | •     | •    | •                       | •                                                                                                                                                   | •              |        |                 |               |                |      |      |                                                                             |                       | Comb lifting device EN 840 A (AFNOR)                                                                                                                                                                                                                                                                                                                                                                                                                                                                                                                                                                                                                                                                                  |  |  |
|                 |                                                                                              |      |     |    |                                                                                                                                                           |     |       |      |                         |                                                                                                                                                     |                |        |                 |               |                | •    |      |                                                                             | •                     | Bologna lifting device/DIN fitted on Bologna lifting device                                                                                                                                                                                                                                                                                                                                                                                                                                                                                                                                                                                                                                                           |  |  |
|                 |                                                                                              |      |     |    |                                                                                                                                                           |     |       |      |                         |                                                                                                                                                     |                |        |                 |               |                | •    | •    | •                                                                           | •                     | male lifting device fitted on box device EN12574                                                                                                                                                                                                                                                                                                                                                                                                                                                                                                                                                                                                                                                                      |  |  |
|                 |                                                                                              |      |     |    |                                                                                                                                                           |     |       |      |                         | •                                                                                                                                                   | •              |        | •               |               |                |      |      |                                                                             |                       | Diamond lifting device                                                                                                                                                                                                                                                                                                                                                                                                                                                                                                                                                                                                                                                                                                |  |  |