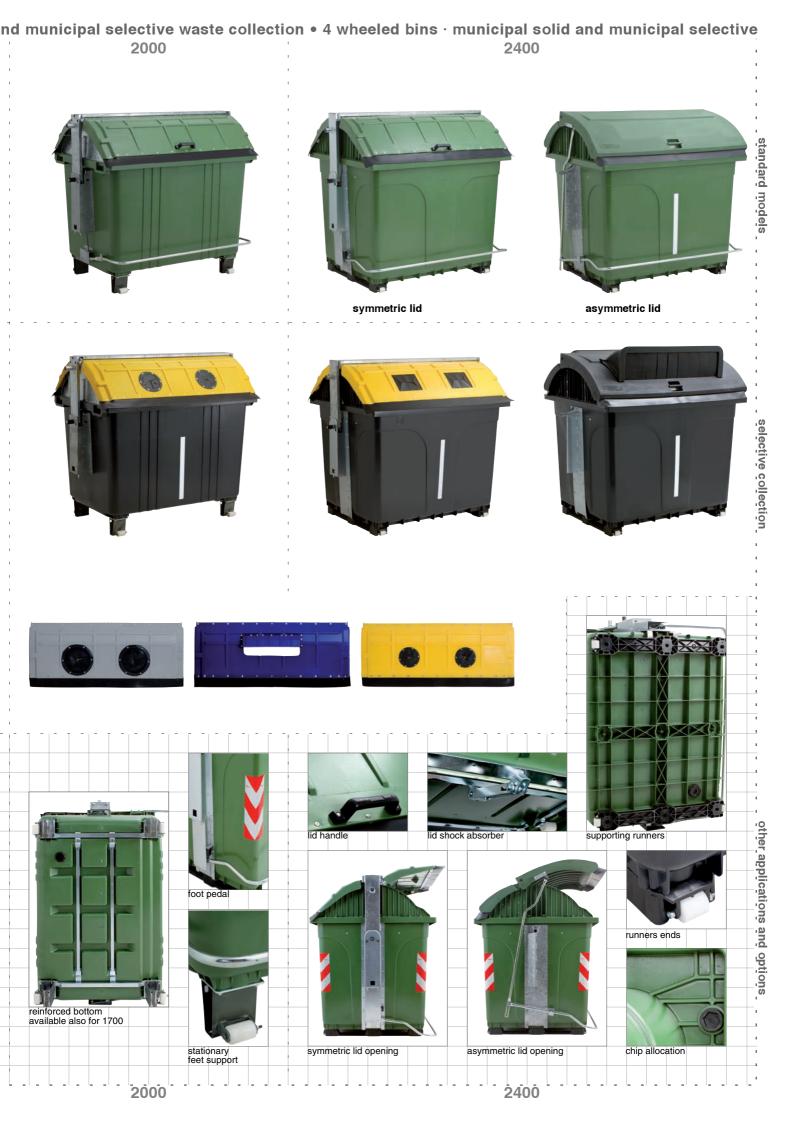

| special<br>uses | CC                                                                                           | onta | ine | rs | 2 v                                                                                                                                                       | vhe | ele   | d bi | ins                     |                                                                                                                                                     | 4 wheeled bins |        |                 |               |                |      |      |                                                                             |                       |                                                                                                                                                                                                                                                                                                                                                                                                                                                                                                                                                                                                                                                                                                                       |  |  |
|-----------------|----------------------------------------------------------------------------------------------|------|-----|----|-----------------------------------------------------------------------------------------------------------------------------------------------------------|-----|-------|------|-------------------------|-----------------------------------------------------------------------------------------------------------------------------------------------------|----------------|--------|-----------------|---------------|----------------|------|------|-----------------------------------------------------------------------------|-----------------------|-----------------------------------------------------------------------------------------------------------------------------------------------------------------------------------------------------------------------------------------------------------------------------------------------------------------------------------------------------------------------------------------------------------------------------------------------------------------------------------------------------------------------------------------------------------------------------------------------------------------------------------------------------------------------------------------------------------------------|--|--|
|                 | domestic<br>collection<br>and<br>street<br>furniture<br>(according to<br>DIN 30713 standard) |      |     |    | municipal solid<br>waste collection<br>and municipal<br>selective<br>waste collection<br>(according to UNI EN 840<br>UNI 10571 and<br>DIN 30740 standard) |     |       |      |                         | municipal solid waste collection<br>and municipal selective<br>waste collection<br>(according to UNI EN 840<br>UNI 10571 and DIN 30740<br>standard) |                |        |                 |               |                |      |      |                                                                             | 'n                    | for further details<br>about products<br>please visit our website<br>www.jcoplastic.com                                                                                                                                                                                                                                                                                                                                                                                                                                                                                                                                                                                                                               |  |  |
| from 300 to 600 | 10                                                                                           | 25   | 40  | 50 | B0                                                                                                                                                        | 120 | • 140 | 240  | <ul> <li>360</li> </ul> | 660                                                                                                                                                 | • 770          | • 1000 | 1000 reinforced | 1100 flat lid | 1100 round lid | 1700 | 2000 | 2400 symmetric model                                                        | 2400 asymmetric model | CE PRINTING and indication of sound power level according to 2000/14/EC<br>directive on 80L, 120L, 140L, 240L, 360L, 660L, 770L, 1000L, 1100L flat<br>id and round lid<br>The Jcoplastic products are injection moulded in high density<br>polyethylene (HDPE) therefore they are 100% recyclable<br>The products 240L, 360L, 660L, 770L, 1000L, 1100L are ONU ADR<br>certified for the transport of clinical waste. The box 600L FOR SPECIAL<br>USES IS ADR ONU certified for the transport of expired batteries<br>The Jcoplastic products from 80L to 1700L are certified GS/LGA<br>(certificate of the product and the safety at work according to EN 840<br>standard)<br>reflective stripes class one and/or two |  |  |
|                 | •                                                                                            |      | -   | -  |                                                                                                                                                           |     |       |      | •                       |                                                                                                                                                     |                |        |                 |               |                |      |      |                                                                             |                       | generic stickers (one colour to four-colour print)                                                                                                                                                                                                                                                                                                                                                                                                                                                                                                                                                                                                                                                                    |  |  |
|                 |                                                                                              |      |     |    | •                                                                                                                                                         |     |       |      |                         |                                                                                                                                                     |                |        |                 |               |                |      |      |                                                                             |                       | progressive serial number printing                                                                                                                                                                                                                                                                                                                                                                                                                                                                                                                                                                                                                                                                                    |  |  |
|                 |                                                                                              |      |     |    |                                                                                                                                                           |     |       |      |                         |                                                                                                                                                     |                |        |                 | -             |                |      |      |                                                                             | -                     | embossing, hot foil stamping, silk screen printing                                                                                                                                                                                                                                                                                                                                                                                                                                                                                                                                                                                                                                                                    |  |  |
|                 |                                                                                              |      |     | _  |                                                                                                                                                           | • • |       |      | •                       |                                                                                                                                                     |                |        | •               | •             | •              |      |      |                                                                             |                       | In Mould Labelling<br>personalized labels (barcodes, serial numbers)                                                                                                                                                                                                                                                                                                                                                                                                                                                                                                                                                                                                                                                  |  |  |
|                 |                                                                                              |      |     |    |                                                                                                                                                           |     |       | -    |                         |                                                                                                                                                     |                |        |                 |               |                |      |      |                                                                             |                       |                                                                                                                                                                                                                                                                                                                                                                                                                                                                                                                                                                                                                                                                                                                       |  |  |
| •               |                                                                                              |      |     | _  |                                                                                                                                                           |     |       | -    |                         |                                                                                                                                                     |                | -      |                 | -             |                |      |      |                                                                             |                       | chip allocation                                                                                                                                                                                                                                                                                                                                                                                                                                                                                                                                                                                                                                                                                                       |  |  |
| -               |                                                                                              |      | -   |    | -                                                                                                                                                         | -   |       | -    |                         |                                                                                                                                                     |                |        | -               |               |                |      |      |                                                                             |                       | standard colours (special colours available on request)                                                                                                                                                                                                                                                                                                                                                                                                                                                                                                                                                                                                                                                               |  |  |
| -               | -                                                                                            | -    | -   | -  |                                                                                                                                                           | -   |       | -    |                         | -                                                                                                                                                   | -              | -      | -               | -             |                | -    | -    |                                                                             |                       | bag-holding lid                                                                                                                                                                                                                                                                                                                                                                                                                                                                                                                                                                                                                                                                                                       |  |  |
| _               |                                                                                              |      |     |    | -                                                                                                                                                         |     |       | -    |                         |                                                                                                                                                     |                |        |                 |               |                |      |      |                                                                             |                       | wheels options ( Ø 200 mm standard )                                                                                                                                                                                                                                                                                                                                                                                                                                                                                                                                                                                                                                                                                  |  |  |
| -               |                                                                                              |      |     | -  |                                                                                                                                                           |     |       | -    |                         |                                                                                                                                                     |                | -      | -               |               |                |      |      |                                                                             |                       | lid with rubber round aperture Ø 90 mm for can waste collection                                                                                                                                                                                                                                                                                                                                                                                                                                                                                                                                                                                                                                                       |  |  |
|                 |                                                                                              |      | 1   |    | -                                                                                                                                                         |     | -     | -    |                         | •                                                                                                                                                   | -              | -      | -               | •             |                |      | -    | -                                                                           | -                     | lid with rubber round aperture Ø 160 mm for glass/plastics waste collection                                                                                                                                                                                                                                                                                                                                                                                                                                                                                                                                                                                                                                           |  |  |
|                 |                                                                                              |      |     | -  |                                                                                                                                                           |     | •     |      |                         |                                                                                                                                                     |                | •      | -               |               |                |      |      |                                                                             |                       |                                                                                                                                                                                                                                                                                                                                                                                                                                                                                                                                                                                                                                                                                                                       |  |  |
|                 | ×                                                                                            |      |     |    |                                                                                                                                                           |     |       | •    | •                       |                                                                                                                                                     |                | •      |                 | -             | •              |      | -    | lid with rubber round aperture Ø 200 mm for glass/plastics waste collection |                       |                                                                                                                                                                                                                                                                                                                                                                                                                                                                                                                                                                                                                                                                                                                       |  |  |
|                 |                                                                                              |      |     |    |                                                                                                                                                           |     |       |      |                         |                                                                                                                                                     | •              | •      | •               | -             |                | -    | -    | -                                                                           |                       | lid with rubber round aperture Ø 280 mm for glass/plastics waste collection<br>lid with rectangular aperture and rubber protection (150x250 or 260x215)                                                                                                                                                                                                                                                                                                                                                                                                                                                                                                                                                               |  |  |
|                 |                                                                                              |      | -   |    | -                                                                                                                                                         | -   | •     | -    |                         |                                                                                                                                                     | •              | •      | •               | •             |                | •    | •    | -                                                                           |                       |                                                                                                                                                                                                                                                                                                                                                                                                                                                                                                                                                                                                                                                                                                                       |  |  |
|                 |                                                                                              |      |     |    |                                                                                                                                                           | •   | •     | •    |                         |                                                                                                                                                     | •              | •      | •               | •             |                | •    | •    | •                                                                           | 9                     | aperture for paper collection                                                                                                                                                                                                                                                                                                                                                                                                                                                                                                                                                                                                                                                                                         |  |  |
|                 | 6                                                                                            |      | -   |    |                                                                                                                                                           | •   | •     |      | -                       | •                                                                                                                                                   | •              | •      |                 | •             |                |      |      |                                                                             |                       | specific insert for expired medicines collection                                                                                                                                                                                                                                                                                                                                                                                                                                                                                                                                                                                                                                                                      |  |  |
| •               |                                                                                              |      | -   | •  | -                                                                                                                                                         | •   | •     | -    |                         |                                                                                                                                                     |                | 14     |                 |               |                |      |      |                                                                             |                       | specific insert for expired batteries collection                                                                                                                                                                                                                                                                                                                                                                                                                                                                                                                                                                                                                                                                      |  |  |
|                 |                                                                                              |      |     |    |                                                                                                                                                           | •   | •     | •    | •                       | •                                                                                                                                                   | •              | •      | •               |               | •              |      |      |                                                                             |                       | lid within lid insert                                                                                                                                                                                                                                                                                                                                                                                                                                                                                                                                                                                                                                                                                                 |  |  |
|                 | •                                                                                            | •    | •   |    | •                                                                                                                                                         | •   | •     | •    | •                       | •                                                                                                                                                   | •              | •      | •               | •             |                | •    |      |                                                                             | <u> </u>              | micro-perforations allowing air to circulate for organic fraction                                                                                                                                                                                                                                                                                                                                                                                                                                                                                                                                                                                                                                                     |  |  |
|                 |                                                                                              |      | -   |    |                                                                                                                                                           | •   |       | •    |                         |                                                                                                                                                     |                |        |                 |               |                |      |      |                                                                             |                       | grill fitted in the base of the container for organic fraction                                                                                                                                                                                                                                                                                                                                                                                                                                                                                                                                                                                                                                                        |  |  |
|                 |                                                                                              |      |     | •  | •                                                                                                                                                         | •   | •     | •    | •                       | •                                                                                                                                                   | •              | •      | •               | •             | •              | •    |      |                                                                             |                       | lock with triangular key                                                                                                                                                                                                                                                                                                                                                                                                                                                                                                                                                                                                                                                                                              |  |  |
|                 |                                                                                              |      |     |    | •                                                                                                                                                         | •   | •     | •    | •                       | •                                                                                                                                                   | •              |        |                 | •             |                |      |      |                                                                             |                       | SUDHAUS gravity lock or with triangular key                                                                                                                                                                                                                                                                                                                                                                                                                                                                                                                                                                                                                                                                           |  |  |
|                 |                                                                                              |      | _   |    | •                                                                                                                                                         | •   | •     | •    | •                       | •                                                                                                                                                   | •              | •      | •               | •             | •              | •    | •    | •                                                                           | •                     | JCO gravity lock                                                                                                                                                                                                                                                                                                                                                                                                                                                                                                                                                                                                                                                                                                      |  |  |
|                 |                                                                                              |      |     |    |                                                                                                                                                           |     |       |      |                         | •                                                                                                                                                   | •              | •      | •               | •             | •              | •    |      |                                                                             |                       | directional lock                                                                                                                                                                                                                                                                                                                                                                                                                                                                                                                                                                                                                                                                                                      |  |  |
|                 |                                                                                              |      | - 1 |    |                                                                                                                                                           |     |       |      |                         |                                                                                                                                                     |                |        |                 |               |                | •    | •    | •                                                                           | •                     | halved lid (2 pieces)                                                                                                                                                                                                                                                                                                                                                                                                                                                                                                                                                                                                                                                                                                 |  |  |
|                 |                                                                                              |      |     |    | •                                                                                                                                                         | •   | •     | •    | •                       | •                                                                                                                                                   | •              | •      | •               | •             |                | •    | •    | •                                                                           | •                     | foot pedal for lid opening                                                                                                                                                                                                                                                                                                                                                                                                                                                                                                                                                                                                                                                                                            |  |  |
|                 |                                                                                              |      |     |    |                                                                                                                                                           |     |       |      |                         | •                                                                                                                                                   | •              | •      | •               | •             |                | •    | •    | •                                                                           | •                     | dampened closing lid                                                                                                                                                                                                                                                                                                                                                                                                                                                                                                                                                                                                                                                                                                  |  |  |
|                 |                                                                                              |      |     |    |                                                                                                                                                           |     |       |      |                         | •                                                                                                                                                   | •              | •      | •               | •             | •              | •    |      |                                                                             |                       | central brake                                                                                                                                                                                                                                                                                                                                                                                                                                                                                                                                                                                                                                                                                                         |  |  |
| •               |                                                                                              |      |     |    | •                                                                                                                                                         | •   | •     | ٠    | •                       | •                                                                                                                                                   | •              | •      | •               | •             | •              | •    | •    | •                                                                           | •                     | additional handles                                                                                                                                                                                                                                                                                                                                                                                                                                                                                                                                                                                                                                                                                                    |  |  |
| •               |                                                                                              |      |     |    |                                                                                                                                                           |     |       |      |                         | •                                                                                                                                                   | •              | ٠      | ٠               | •             |                | •    | •    | •                                                                           | •                     | <ul> <li>stationary model (with feet)</li> </ul>                                                                                                                                                                                                                                                                                                                                                                                                                                                                                                                                                                                                                                                                      |  |  |
| •               |                                                                                              |      |     |    |                                                                                                                                                           |     |       |      |                         | •                                                                                                                                                   | •              | •      | •               | •             | •              | •    |      |                                                                             |                       | Tow-hook                                                                                                                                                                                                                                                                                                                                                                                                                                                                                                                                                                                                                                                                                                              |  |  |
|                 |                                                                                              |      |     |    |                                                                                                                                                           |     |       |      | •                       | •                                                                                                                                                   | •              | •      | •               | •             | •              | •    |      |                                                                             |                       | male lifting device DIN+ EN 840 (other lifting systems available on request)                                                                                                                                                                                                                                                                                                                                                                                                                                                                                                                                                                                                                                          |  |  |
|                 |                                                                                              |      | ٠   |    | •                                                                                                                                                         | •   | •     | ٠    | •                       | •                                                                                                                                                   | •              | •      | •               | •             | •              |      |      |                                                                             |                       | Comb lifting device EN 840 C ( DIN)                                                                                                                                                                                                                                                                                                                                                                                                                                                                                                                                                                                                                                                                                   |  |  |
|                 |                                                                                              |      |     |    | •                                                                                                                                                         | •   | •     | •    | •                       | •                                                                                                                                                   | •              |        |                 |               |                |      |      |                                                                             |                       | Comb lifting device EN 840 A (AFNOR)                                                                                                                                                                                                                                                                                                                                                                                                                                                                                                                                                                                                                                                                                  |  |  |
|                 |                                                                                              |      |     |    |                                                                                                                                                           |     |       |      |                         |                                                                                                                                                     |                |        |                 |               |                | •    |      |                                                                             | •                     | Bologna lifting device/DIN fitted on Bologna lifting device                                                                                                                                                                                                                                                                                                                                                                                                                                                                                                                                                                                                                                                           |  |  |
|                 |                                                                                              |      |     |    |                                                                                                                                                           |     |       |      |                         |                                                                                                                                                     |                |        |                 |               |                | •    | •    | •                                                                           | •                     | male lifting device fitted on box device EN12574                                                                                                                                                                                                                                                                                                                                                                                                                                                                                                                                                                                                                                                                      |  |  |
|                 |                                                                                              |      |     |    |                                                                                                                                                           |     |       |      |                         | •                                                                                                                                                   | •              |        | •               |               |                |      |      |                                                                             |                       | Diamond lifting device                                                                                                                                                                                                                                                                                                                                                                                                                                                                                                                                                                                                                                                                                                |  |  |