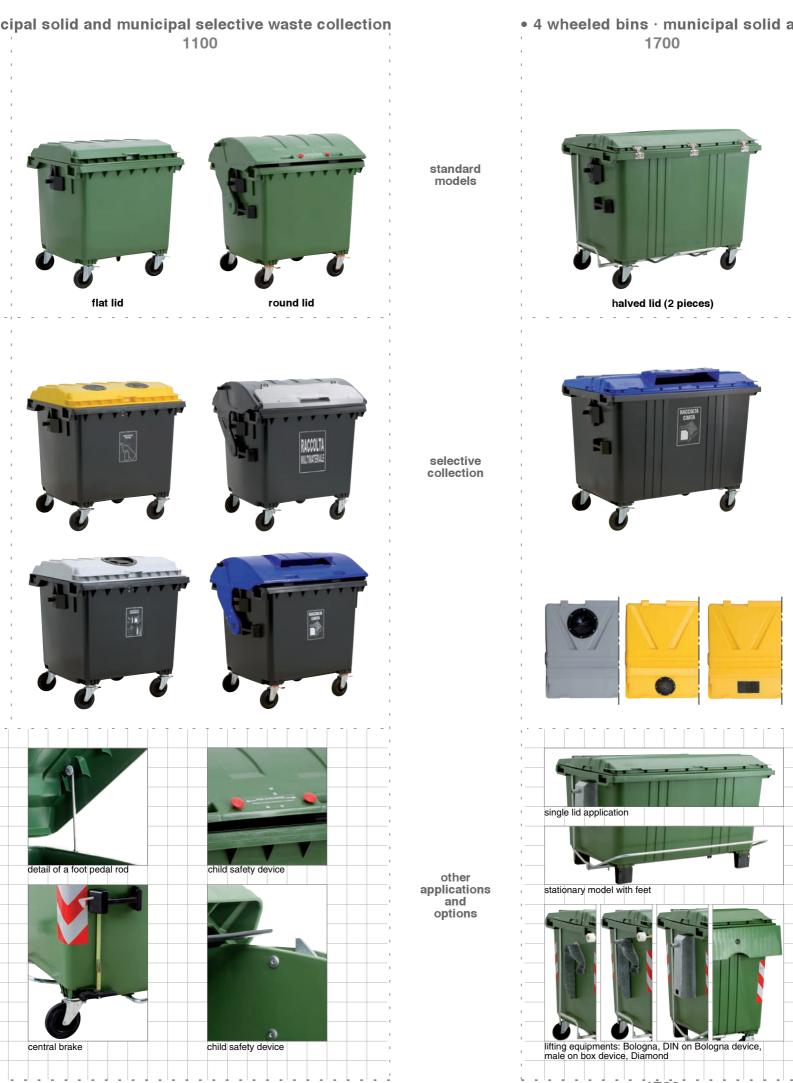

| special<br>uses | CC                                                                                           | onta | ine | rs | 2 v                                                                                                                                                       | vhe | ele   | d bi | ins                     |                                                                                                                                                     | 4 wheeled bins |        |                 |               |                |      |      |                                                                             |                       |                                                                                                                                                                                                                                                                                                                                                                                                                                                                                                                                                                                                                                                                                                                       |  |  |
|-----------------|----------------------------------------------------------------------------------------------|------|-----|----|-----------------------------------------------------------------------------------------------------------------------------------------------------------|-----|-------|------|-------------------------|-----------------------------------------------------------------------------------------------------------------------------------------------------|----------------|--------|-----------------|---------------|----------------|------|------|-----------------------------------------------------------------------------|-----------------------|-----------------------------------------------------------------------------------------------------------------------------------------------------------------------------------------------------------------------------------------------------------------------------------------------------------------------------------------------------------------------------------------------------------------------------------------------------------------------------------------------------------------------------------------------------------------------------------------------------------------------------------------------------------------------------------------------------------------------|--|--|
|                 | domestic<br>collection<br>and<br>street<br>furniture<br>(according to<br>DIN 30713 standard) |      |     |    | municipal solid<br>waste collection<br>and municipal<br>selective<br>waste collection<br>(according to UNI EN 840<br>UNI 10571 and<br>DIN 30740 standard) |     |       |      |                         | municipal solid waste collection<br>and municipal selective<br>waste collection<br>(according to UNI EN 840<br>UNI 10571 and DIN 30740<br>standard) |                |        |                 |               |                |      |      |                                                                             | 'n                    | for further details<br>about products<br>please visit our website<br>www.jcoplastic.com                                                                                                                                                                                                                                                                                                                                                                                                                                                                                                                                                                                                                               |  |  |
| from 300 to 600 | 10                                                                                           | 25   | 40  | 50 | B0                                                                                                                                                        | 120 | • 140 | 240  | <ul> <li>360</li> </ul> | 660                                                                                                                                                 | • 770          | • 1000 | 1000 reinforced | 1100 flat lid | 1100 round lid | 1700 | 2000 | 2400 symmetric model                                                        | 2400 asymmetric model | CE PRINTING and indication of sound power level according to 2000/14/EC<br>directive on 80L, 120L, 140L, 240L, 360L, 660L, 770L, 1000L, 1100L flat<br>id and round lid<br>The Jcoplastic products are injection moulded in high density<br>polyethylene (HDPE) therefore they are 100% recyclable<br>The products 240L, 360L, 660L, 770L, 1000L, 1100L are ONU ADR<br>certified for the transport of clinical waste. The box 600L FOR SPECIAL<br>USES IS ADR ONU certified for the transport of expired batteries<br>The Jcoplastic products from 80L to 1700L are certified GS/LGA<br>(certificate of the product and the safety at work according to EN 840<br>standard)<br>reflective stripes class one and/or two |  |  |
|                 | •                                                                                            |      | -   | -  |                                                                                                                                                           |     |       |      | •                       |                                                                                                                                                     |                |        |                 |               |                |      |      |                                                                             |                       | generic stickers (one colour to four-colour print)                                                                                                                                                                                                                                                                                                                                                                                                                                                                                                                                                                                                                                                                    |  |  |
|                 |                                                                                              |      |     |    | •                                                                                                                                                         |     |       |      |                         |                                                                                                                                                     |                |        |                 |               |                |      |      |                                                                             |                       | progressive serial number printing                                                                                                                                                                                                                                                                                                                                                                                                                                                                                                                                                                                                                                                                                    |  |  |
|                 |                                                                                              |      |     |    |                                                                                                                                                           |     |       |      |                         |                                                                                                                                                     |                |        |                 | -             |                |      |      |                                                                             | -                     | embossing, hot foil stamping, silk screen printing                                                                                                                                                                                                                                                                                                                                                                                                                                                                                                                                                                                                                                                                    |  |  |
|                 |                                                                                              |      |     | _  |                                                                                                                                                           | • • |       |      | •                       |                                                                                                                                                     |                |        | •               | •             | •              |      |      |                                                                             |                       | In Mould Labelling<br>personalized labels (barcodes, serial numbers)                                                                                                                                                                                                                                                                                                                                                                                                                                                                                                                                                                                                                                                  |  |  |
|                 |                                                                                              |      |     |    |                                                                                                                                                           |     |       | -    |                         |                                                                                                                                                     |                |        |                 |               |                |      |      |                                                                             |                       |                                                                                                                                                                                                                                                                                                                                                                                                                                                                                                                                                                                                                                                                                                                       |  |  |
| •               |                                                                                              |      |     | _  |                                                                                                                                                           |     |       | -    |                         |                                                                                                                                                     |                | -      |                 | -             |                |      |      |                                                                             |                       | chip allocation                                                                                                                                                                                                                                                                                                                                                                                                                                                                                                                                                                                                                                                                                                       |  |  |
| -               |                                                                                              |      | -   |    | -                                                                                                                                                         | -   |       | -    |                         |                                                                                                                                                     |                |        | -               |               |                |      |      |                                                                             |                       | standard colours (special colours available on request)                                                                                                                                                                                                                                                                                                                                                                                                                                                                                                                                                                                                                                                               |  |  |
| -               | -                                                                                            | -    | -   | -  |                                                                                                                                                           | -   |       | -    |                         | -                                                                                                                                                   | -              | -      | -               | -             |                | -    | -    |                                                                             |                       | bag-holding lid                                                                                                                                                                                                                                                                                                                                                                                                                                                                                                                                                                                                                                                                                                       |  |  |
| _               |                                                                                              |      |     |    | -                                                                                                                                                         |     |       | -    |                         |                                                                                                                                                     |                |        |                 |               |                |      |      |                                                                             |                       | wheels options ( Ø 200 mm standard )                                                                                                                                                                                                                                                                                                                                                                                                                                                                                                                                                                                                                                                                                  |  |  |
| -               |                                                                                              |      |     | -  |                                                                                                                                                           |     |       | -    |                         |                                                                                                                                                     |                | -      | -               |               |                |      |      |                                                                             |                       | lid with rubber round aperture Ø 90 mm for can waste collection                                                                                                                                                                                                                                                                                                                                                                                                                                                                                                                                                                                                                                                       |  |  |
|                 |                                                                                              |      | 1   |    | -                                                                                                                                                         |     | -     | -    |                         | •                                                                                                                                                   | -              | -      | -               | •             |                |      | -    | -                                                                           | -                     | lid with rubber round aperture Ø 160 mm for glass/plastics waste collection                                                                                                                                                                                                                                                                                                                                                                                                                                                                                                                                                                                                                                           |  |  |
|                 |                                                                                              |      |     | -  |                                                                                                                                                           |     | •     |      |                         |                                                                                                                                                     |                | •      | -               |               |                |      |      |                                                                             |                       |                                                                                                                                                                                                                                                                                                                                                                                                                                                                                                                                                                                                                                                                                                                       |  |  |
|                 | ×                                                                                            |      |     |    |                                                                                                                                                           |     |       | •    | •                       |                                                                                                                                                     |                | •      |                 | -             | •              |      | -    | lid with rubber round aperture Ø 200 mm for glass/plastics waste collection |                       |                                                                                                                                                                                                                                                                                                                                                                                                                                                                                                                                                                                                                                                                                                                       |  |  |
|                 |                                                                                              |      |     |    |                                                                                                                                                           |     |       |      |                         |                                                                                                                                                     | •              | •      | •               | -             |                | -    | -    | -                                                                           |                       | lid with rubber round aperture Ø 280 mm for glass/plastics waste collection<br>lid with rectangular aperture and rubber protection (150x250 or 260x215)                                                                                                                                                                                                                                                                                                                                                                                                                                                                                                                                                               |  |  |
|                 |                                                                                              |      | -   |    | -                                                                                                                                                         | -   | •     | -    |                         |                                                                                                                                                     | •              | •      | •               | •             |                | •    | •    | -                                                                           |                       |                                                                                                                                                                                                                                                                                                                                                                                                                                                                                                                                                                                                                                                                                                                       |  |  |
|                 |                                                                                              |      |     |    |                                                                                                                                                           | •   | •     | •    |                         |                                                                                                                                                     | •              | •      | •               | •             |                | •    | •    | •                                                                           | 9                     | aperture for paper collection                                                                                                                                                                                                                                                                                                                                                                                                                                                                                                                                                                                                                                                                                         |  |  |
|                 | 6                                                                                            |      | -   |    |                                                                                                                                                           | •   | •     |      | -                       | •                                                                                                                                                   | •              | •      |                 | •             |                |      |      |                                                                             |                       | specific insert for expired medicines collection                                                                                                                                                                                                                                                                                                                                                                                                                                                                                                                                                                                                                                                                      |  |  |
| •               |                                                                                              |      | -   | •  | -                                                                                                                                                         | •   | •     | -    |                         |                                                                                                                                                     |                | 14     |                 |               |                |      |      |                                                                             |                       | specific insert for expired batteries collection                                                                                                                                                                                                                                                                                                                                                                                                                                                                                                                                                                                                                                                                      |  |  |
|                 |                                                                                              |      |     |    |                                                                                                                                                           | •   | •     | •    | •                       | •                                                                                                                                                   | •              | •      | •               |               | •              |      |      |                                                                             |                       | lid within lid insert                                                                                                                                                                                                                                                                                                                                                                                                                                                                                                                                                                                                                                                                                                 |  |  |
|                 | •                                                                                            | •    | •   |    | •                                                                                                                                                         | •   | •     | •    | •                       | •                                                                                                                                                   | •              | •      | •               | •             |                | •    |      |                                                                             | <u> </u>              | micro-perforations allowing air to circulate for organic fraction                                                                                                                                                                                                                                                                                                                                                                                                                                                                                                                                                                                                                                                     |  |  |
|                 |                                                                                              |      | -   |    |                                                                                                                                                           | •   |       | •    |                         |                                                                                                                                                     |                |        |                 |               |                |      |      |                                                                             |                       | grill fitted in the base of the container for organic fraction                                                                                                                                                                                                                                                                                                                                                                                                                                                                                                                                                                                                                                                        |  |  |
|                 |                                                                                              |      |     | •  | •                                                                                                                                                         | •   | •     | •    | •                       | •                                                                                                                                                   | •              | •      | •               | •             | •              | •    |      |                                                                             |                       | lock with triangular key                                                                                                                                                                                                                                                                                                                                                                                                                                                                                                                                                                                                                                                                                              |  |  |
|                 |                                                                                              |      |     |    | •                                                                                                                                                         | •   | •     | •    | •                       | •                                                                                                                                                   | •              |        |                 | •             |                |      |      |                                                                             |                       | SUDHAUS gravity lock or with triangular key                                                                                                                                                                                                                                                                                                                                                                                                                                                                                                                                                                                                                                                                           |  |  |
|                 |                                                                                              |      | _   |    | •                                                                                                                                                         | •   | •     | •    | •                       | •                                                                                                                                                   | •              | •      | •               | •             | •              | •    | •    | •                                                                           | •                     | JCO gravity lock                                                                                                                                                                                                                                                                                                                                                                                                                                                                                                                                                                                                                                                                                                      |  |  |
|                 |                                                                                              |      |     |    |                                                                                                                                                           |     |       |      |                         | •                                                                                                                                                   | •              | •      | •               | •             | •              | •    |      |                                                                             |                       | directional lock                                                                                                                                                                                                                                                                                                                                                                                                                                                                                                                                                                                                                                                                                                      |  |  |
|                 |                                                                                              |      | - 1 |    |                                                                                                                                                           |     |       |      |                         |                                                                                                                                                     |                |        |                 |               |                | •    | •    | •                                                                           | •                     | halved lid (2 pieces)                                                                                                                                                                                                                                                                                                                                                                                                                                                                                                                                                                                                                                                                                                 |  |  |
|                 |                                                                                              |      |     |    | •                                                                                                                                                         | •   | •     | •    | •                       | •                                                                                                                                                   | •              | •      | •               | •             |                | •    | •    | •                                                                           | •                     | foot pedal for lid opening                                                                                                                                                                                                                                                                                                                                                                                                                                                                                                                                                                                                                                                                                            |  |  |
|                 |                                                                                              |      |     |    |                                                                                                                                                           |     |       |      |                         | •                                                                                                                                                   | •              | •      | •               | •             |                | •    | •    | •                                                                           | •                     | dampened closing lid                                                                                                                                                                                                                                                                                                                                                                                                                                                                                                                                                                                                                                                                                                  |  |  |
|                 |                                                                                              |      |     |    |                                                                                                                                                           |     |       |      |                         | •                                                                                                                                                   | •              | •      | •               | •             | •              | •    |      |                                                                             |                       | central brake                                                                                                                                                                                                                                                                                                                                                                                                                                                                                                                                                                                                                                                                                                         |  |  |
| •               |                                                                                              |      |     |    | •                                                                                                                                                         | •   | •     | ٠    | •                       | •                                                                                                                                                   | •              | •      | •               | •             | •              | •    | •    | •                                                                           | •                     | additional handles                                                                                                                                                                                                                                                                                                                                                                                                                                                                                                                                                                                                                                                                                                    |  |  |
| •               |                                                                                              |      |     |    |                                                                                                                                                           |     |       |      |                         | •                                                                                                                                                   | •              | ٠      | ٠               | •             |                | •    | •    | •                                                                           | •                     | <ul> <li>stationary model (with feet)</li> </ul>                                                                                                                                                                                                                                                                                                                                                                                                                                                                                                                                                                                                                                                                      |  |  |
| •               |                                                                                              |      |     |    |                                                                                                                                                           |     |       |      |                         | •                                                                                                                                                   | •              | •      | •               | •             | •              | •    |      |                                                                             |                       | Tow-hook                                                                                                                                                                                                                                                                                                                                                                                                                                                                                                                                                                                                                                                                                                              |  |  |
|                 |                                                                                              |      |     |    |                                                                                                                                                           |     |       |      | •                       | •                                                                                                                                                   | •              | •      | •               | •             | •              | •    |      |                                                                             |                       | male lifting device DIN+ EN 840 (other lifting systems available on request)                                                                                                                                                                                                                                                                                                                                                                                                                                                                                                                                                                                                                                          |  |  |
|                 |                                                                                              |      | ٠   |    | •                                                                                                                                                         | •   | •     | ٠    | •                       | •                                                                                                                                                   | •              | •      | •               | •             | •              |      |      |                                                                             |                       | Comb lifting device EN 840 C ( DIN)                                                                                                                                                                                                                                                                                                                                                                                                                                                                                                                                                                                                                                                                                   |  |  |
|                 |                                                                                              |      |     |    | •                                                                                                                                                         | •   | •     | •    | •                       | •                                                                                                                                                   | •              |        |                 |               |                |      |      |                                                                             |                       | Comb lifting device EN 840 A (AFNOR)                                                                                                                                                                                                                                                                                                                                                                                                                                                                                                                                                                                                                                                                                  |  |  |
|                 |                                                                                              |      |     |    |                                                                                                                                                           |     |       |      |                         |                                                                                                                                                     |                |        |                 |               |                | •    |      |                                                                             | •                     | Bologna lifting device/DIN fitted on Bologna lifting device                                                                                                                                                                                                                                                                                                                                                                                                                                                                                                                                                                                                                                                           |  |  |
|                 |                                                                                              |      |     |    |                                                                                                                                                           |     |       |      |                         |                                                                                                                                                     |                |        |                 |               |                | •    | •    | •                                                                           | •                     | male lifting device fitted on box device EN12574                                                                                                                                                                                                                                                                                                                                                                                                                                                                                                                                                                                                                                                                      |  |  |
|                 |                                                                                              |      |     |    |                                                                                                                                                           |     |       |      |                         | •                                                                                                                                                   | •              |        | •               |               |                |      |      |                                                                             |                       | Diamond lifting device                                                                                                                                                                                                                                                                                                                                                                                                                                                                                                                                                                                                                                                                                                |  |  |