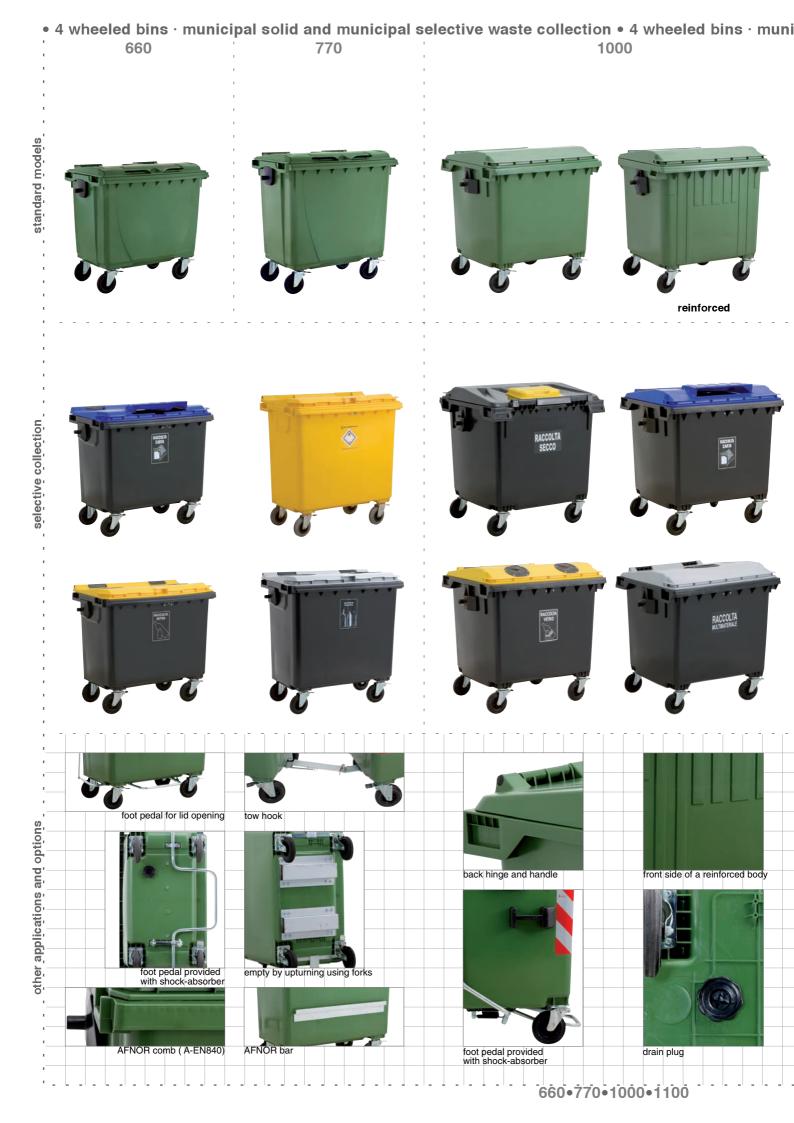

| special<br>uses | CC                                                                                           | onta | ine | rs | 2 v                                                                                                                                                       | vhe | ele   | d bi | ins                     |                                                                                                                                                     | 4 wheeled bins |        |                 |               |                |      |      |                                                                             |                       |                                                                                                                                                                                                                                                                                                                                                                                                                                                                                                                                                                                                                                                                                                                       |  |  |
|-----------------|----------------------------------------------------------------------------------------------|------|-----|----|-----------------------------------------------------------------------------------------------------------------------------------------------------------|-----|-------|------|-------------------------|-----------------------------------------------------------------------------------------------------------------------------------------------------|----------------|--------|-----------------|---------------|----------------|------|------|-----------------------------------------------------------------------------|-----------------------|-----------------------------------------------------------------------------------------------------------------------------------------------------------------------------------------------------------------------------------------------------------------------------------------------------------------------------------------------------------------------------------------------------------------------------------------------------------------------------------------------------------------------------------------------------------------------------------------------------------------------------------------------------------------------------------------------------------------------|--|--|
|                 | domestic<br>collection<br>and<br>street<br>furniture<br>(according to<br>DIN 30713 standard) |      |     |    | municipal solid<br>waste collection<br>and municipal<br>selective<br>waste collection<br>(according to UNI EN 840<br>UNI 10571 and<br>DIN 30740 standard) |     |       |      |                         | municipal solid waste collection<br>and municipal selective<br>waste collection<br>(according to UNI EN 840<br>UNI 10571 and DIN 30740<br>standard) |                |        |                 |               |                |      |      |                                                                             | 'n                    | for further details<br>about products<br>please visit our website<br>www.jcoplastic.com                                                                                                                                                                                                                                                                                                                                                                                                                                                                                                                                                                                                                               |  |  |
| from 300 to 600 | 10                                                                                           | 25   | 40  | 50 | B0                                                                                                                                                        | 120 | • 140 | 240  | <ul> <li>360</li> </ul> | 660                                                                                                                                                 | • 770          | • 1000 | 1000 reinforced | 1100 flat lid | 1100 round lid | 1700 | 2000 | 2400 symmetric model                                                        | 2400 asymmetric model | CE PRINTING and indication of sound power level according to 2000/14/EC<br>directive on 80L, 120L, 140L, 240L, 360L, 660L, 770L, 1000L, 1100L flat<br>id and round lid<br>The Jcoplastic products are injection moulded in high density<br>polyethylene (HDPE) therefore they are 100% recyclable<br>The products 240L, 360L, 660L, 770L, 1000L, 1100L are ONU ADR<br>certified for the transport of clinical waste. The box 600L FOR SPECIAL<br>USES IS ADR ONU certified for the transport of expired batteries<br>The Jcoplastic products from 80L to 1700L are certified GS/LGA<br>(certificate of the product and the safety at work according to EN 840<br>standard)<br>reflective stripes class one and/or two |  |  |
|                 | •                                                                                            |      | -   | -  |                                                                                                                                                           |     |       |      | •                       |                                                                                                                                                     |                |        |                 |               |                |      |      |                                                                             |                       | generic stickers (one colour to four-colour print)                                                                                                                                                                                                                                                                                                                                                                                                                                                                                                                                                                                                                                                                    |  |  |
|                 |                                                                                              |      |     |    | •                                                                                                                                                         |     |       |      |                         |                                                                                                                                                     |                |        |                 |               |                |      |      |                                                                             |                       | progressive serial number printing                                                                                                                                                                                                                                                                                                                                                                                                                                                                                                                                                                                                                                                                                    |  |  |
|                 |                                                                                              |      |     |    |                                                                                                                                                           |     |       |      |                         |                                                                                                                                                     |                |        |                 | -             |                |      |      |                                                                             | -                     | embossing, hot foil stamping, silk screen printing                                                                                                                                                                                                                                                                                                                                                                                                                                                                                                                                                                                                                                                                    |  |  |
|                 |                                                                                              |      |     | _  |                                                                                                                                                           | • • |       |      | •                       |                                                                                                                                                     |                |        | •               | •             | •              |      |      |                                                                             |                       | In Mould Labelling<br>personalized labels (barcodes, serial numbers)                                                                                                                                                                                                                                                                                                                                                                                                                                                                                                                                                                                                                                                  |  |  |
|                 |                                                                                              |      |     |    |                                                                                                                                                           |     |       | -    |                         |                                                                                                                                                     |                |        |                 |               |                |      |      |                                                                             |                       |                                                                                                                                                                                                                                                                                                                                                                                                                                                                                                                                                                                                                                                                                                                       |  |  |
| •               |                                                                                              |      |     | _  |                                                                                                                                                           |     |       | -    |                         |                                                                                                                                                     |                | -      |                 | -             |                |      |      |                                                                             |                       | chip allocation                                                                                                                                                                                                                                                                                                                                                                                                                                                                                                                                                                                                                                                                                                       |  |  |
| -               |                                                                                              |      | -   |    | -                                                                                                                                                         | -   |       | -    |                         |                                                                                                                                                     |                |        | -               |               |                |      |      |                                                                             |                       | standard colours (special colours available on request)                                                                                                                                                                                                                                                                                                                                                                                                                                                                                                                                                                                                                                                               |  |  |
| -               | -                                                                                            | -    | -   | -  |                                                                                                                                                           | -   |       | -    |                         | -                                                                                                                                                   | -              | -      | -               | -             |                | -    | -    |                                                                             |                       | bag-holding lid                                                                                                                                                                                                                                                                                                                                                                                                                                                                                                                                                                                                                                                                                                       |  |  |
| _               |                                                                                              |      |     |    | -                                                                                                                                                         |     |       | -    |                         |                                                                                                                                                     |                |        |                 |               |                |      |      |                                                                             |                       | wheels options ( Ø 200 mm standard )                                                                                                                                                                                                                                                                                                                                                                                                                                                                                                                                                                                                                                                                                  |  |  |
| -               |                                                                                              |      |     | -  |                                                                                                                                                           |     |       | -    |                         |                                                                                                                                                     |                | -      | -               |               |                |      |      |                                                                             |                       | lid with rubber round aperture Ø 90 mm for can waste collection                                                                                                                                                                                                                                                                                                                                                                                                                                                                                                                                                                                                                                                       |  |  |
|                 |                                                                                              |      | 1   |    | -                                                                                                                                                         |     | -     | -    |                         | •                                                                                                                                                   | -              | -      | -               | •             |                |      | -    | -                                                                           | -                     | lid with rubber round aperture Ø 160 mm for glass/plastics waste collection                                                                                                                                                                                                                                                                                                                                                                                                                                                                                                                                                                                                                                           |  |  |
|                 |                                                                                              |      |     | -  |                                                                                                                                                           |     | •     |      |                         |                                                                                                                                                     |                | •      | -               |               |                |      |      |                                                                             |                       |                                                                                                                                                                                                                                                                                                                                                                                                                                                                                                                                                                                                                                                                                                                       |  |  |
|                 | ×                                                                                            |      |     |    |                                                                                                                                                           |     |       | •    | •                       |                                                                                                                                                     |                | •      |                 | -             | •              |      | -    | lid with rubber round aperture Ø 200 mm for glass/plastics waste collection |                       |                                                                                                                                                                                                                                                                                                                                                                                                                                                                                                                                                                                                                                                                                                                       |  |  |
|                 |                                                                                              |      |     |    |                                                                                                                                                           |     |       |      |                         |                                                                                                                                                     | •              | •      | •               | -             |                | -    | -    | -                                                                           |                       | lid with rubber round aperture Ø 280 mm for glass/plastics waste collection<br>lid with rectangular aperture and rubber protection (150x250 or 260x215)                                                                                                                                                                                                                                                                                                                                                                                                                                                                                                                                                               |  |  |
|                 |                                                                                              |      | -   |    | -                                                                                                                                                         | -   | •     | -    |                         |                                                                                                                                                     | •              | •      | •               | •             |                | •    | •    | -                                                                           |                       |                                                                                                                                                                                                                                                                                                                                                                                                                                                                                                                                                                                                                                                                                                                       |  |  |
|                 |                                                                                              |      |     |    |                                                                                                                                                           | •   | •     | •    |                         |                                                                                                                                                     | •              | •      | •               | •             |                | •    | •    | •                                                                           | 9                     | aperture for paper collection                                                                                                                                                                                                                                                                                                                                                                                                                                                                                                                                                                                                                                                                                         |  |  |
|                 | 6                                                                                            |      | -   |    |                                                                                                                                                           | •   | •     |      | -                       | •                                                                                                                                                   | •              | •      |                 | •             |                |      |      |                                                                             |                       | specific insert for expired medicines collection                                                                                                                                                                                                                                                                                                                                                                                                                                                                                                                                                                                                                                                                      |  |  |
| •               |                                                                                              |      | -   | •  | -                                                                                                                                                         | •   | •     | -    |                         |                                                                                                                                                     |                | 14     |                 |               |                |      |      |                                                                             |                       | specific insert for expired batteries collection                                                                                                                                                                                                                                                                                                                                                                                                                                                                                                                                                                                                                                                                      |  |  |
|                 |                                                                                              |      |     |    |                                                                                                                                                           | •   | •     | •    | •                       | •                                                                                                                                                   | •              | •      | •               |               | •              |      |      |                                                                             |                       | lid within lid insert                                                                                                                                                                                                                                                                                                                                                                                                                                                                                                                                                                                                                                                                                                 |  |  |
|                 | •                                                                                            | •    | •   |    | •                                                                                                                                                         | •   | •     | •    | •                       | •                                                                                                                                                   | •              | •      | •               | •             |                | •    |      |                                                                             | <u> </u>              | micro-perforations allowing air to circulate for organic fraction                                                                                                                                                                                                                                                                                                                                                                                                                                                                                                                                                                                                                                                     |  |  |
|                 |                                                                                              |      | -   |    |                                                                                                                                                           | •   |       | •    |                         |                                                                                                                                                     |                |        |                 |               |                |      |      |                                                                             |                       | grill fitted in the base of the container for organic fraction                                                                                                                                                                                                                                                                                                                                                                                                                                                                                                                                                                                                                                                        |  |  |
|                 |                                                                                              |      |     | •  | •                                                                                                                                                         | •   | •     | •    | •                       | •                                                                                                                                                   | •              | •      | •               | •             | •              | •    |      |                                                                             |                       | lock with triangular key                                                                                                                                                                                                                                                                                                                                                                                                                                                                                                                                                                                                                                                                                              |  |  |
|                 |                                                                                              |      |     |    | •                                                                                                                                                         | •   | •     | •    | •                       | •                                                                                                                                                   | •              |        |                 | •             |                |      |      |                                                                             |                       | SUDHAUS gravity lock or with triangular key                                                                                                                                                                                                                                                                                                                                                                                                                                                                                                                                                                                                                                                                           |  |  |
|                 |                                                                                              |      | _   |    | •                                                                                                                                                         | •   | •     | •    | •                       | •                                                                                                                                                   | •              | •      | •               | •             | •              | •    | •    | •                                                                           | •                     | JCO gravity lock                                                                                                                                                                                                                                                                                                                                                                                                                                                                                                                                                                                                                                                                                                      |  |  |
|                 |                                                                                              |      |     |    |                                                                                                                                                           |     |       |      |                         | •                                                                                                                                                   | •              | •      | •               | •             | •              | •    |      |                                                                             |                       | directional lock                                                                                                                                                                                                                                                                                                                                                                                                                                                                                                                                                                                                                                                                                                      |  |  |
|                 |                                                                                              |      | - 1 |    |                                                                                                                                                           |     |       |      |                         |                                                                                                                                                     |                |        |                 |               |                | •    | •    | •                                                                           | •                     | halved lid (2 pieces)                                                                                                                                                                                                                                                                                                                                                                                                                                                                                                                                                                                                                                                                                                 |  |  |
|                 |                                                                                              |      |     |    | •                                                                                                                                                         | •   | •     | •    | •                       | •                                                                                                                                                   | •              | •      | •               | •             |                | •    | •    | •                                                                           | •                     | foot pedal for lid opening                                                                                                                                                                                                                                                                                                                                                                                                                                                                                                                                                                                                                                                                                            |  |  |
|                 |                                                                                              |      |     |    |                                                                                                                                                           |     |       |      |                         | •                                                                                                                                                   | •              | •      | •               | •             |                | •    | •    | •                                                                           | •                     | dampened closing lid                                                                                                                                                                                                                                                                                                                                                                                                                                                                                                                                                                                                                                                                                                  |  |  |
|                 |                                                                                              |      |     |    |                                                                                                                                                           |     |       |      |                         | •                                                                                                                                                   | •              | •      | •               | •             | •              | •    |      |                                                                             |                       | central brake                                                                                                                                                                                                                                                                                                                                                                                                                                                                                                                                                                                                                                                                                                         |  |  |
| •               |                                                                                              |      |     |    | •                                                                                                                                                         | •   | •     | ٠    | •                       | •                                                                                                                                                   | •              | •      | •               | •             | •              | •    | •    | •                                                                           | •                     | additional handles                                                                                                                                                                                                                                                                                                                                                                                                                                                                                                                                                                                                                                                                                                    |  |  |
| •               |                                                                                              |      |     |    |                                                                                                                                                           |     |       |      |                         | •                                                                                                                                                   | •              | ٠      | ٠               | •             |                | •    | •    | •                                                                           | •                     | <ul> <li>stationary model (with feet)</li> </ul>                                                                                                                                                                                                                                                                                                                                                                                                                                                                                                                                                                                                                                                                      |  |  |
| •               |                                                                                              |      |     |    |                                                                                                                                                           |     |       |      |                         | •                                                                                                                                                   | •              | •      | •               | •             | •              | •    |      |                                                                             |                       | Tow-hook                                                                                                                                                                                                                                                                                                                                                                                                                                                                                                                                                                                                                                                                                                              |  |  |
|                 |                                                                                              |      |     |    |                                                                                                                                                           |     |       |      | •                       | •                                                                                                                                                   | •              | •      | •               | •             | •              | •    |      |                                                                             |                       | male lifting device DIN+ EN 840 (other lifting systems available on request)                                                                                                                                                                                                                                                                                                                                                                                                                                                                                                                                                                                                                                          |  |  |
|                 |                                                                                              |      | ٠   |    | •                                                                                                                                                         | •   | •     | ٠    | •                       | •                                                                                                                                                   | •              | •      | •               | •             | •              |      |      |                                                                             |                       | Comb lifting device EN 840 C ( DIN)                                                                                                                                                                                                                                                                                                                                                                                                                                                                                                                                                                                                                                                                                   |  |  |
|                 |                                                                                              |      |     |    | •                                                                                                                                                         | •   | •     | •    | •                       | •                                                                                                                                                   | •              |        |                 |               |                |      |      |                                                                             |                       | Comb lifting device EN 840 A (AFNOR)                                                                                                                                                                                                                                                                                                                                                                                                                                                                                                                                                                                                                                                                                  |  |  |
|                 |                                                                                              |      |     |    |                                                                                                                                                           |     |       |      |                         |                                                                                                                                                     |                |        |                 |               |                | •    |      |                                                                             | •                     | Bologna lifting device/DIN fitted on Bologna lifting device                                                                                                                                                                                                                                                                                                                                                                                                                                                                                                                                                                                                                                                           |  |  |
|                 |                                                                                              |      |     |    |                                                                                                                                                           |     |       |      |                         |                                                                                                                                                     |                |        |                 |               |                | •    | •    | •                                                                           | •                     | male lifting device fitted on box device EN12574                                                                                                                                                                                                                                                                                                                                                                                                                                                                                                                                                                                                                                                                      |  |  |
|                 |                                                                                              |      |     |    |                                                                                                                                                           |     |       |      |                         | •                                                                                                                                                   | •              |        | •               |               |                |      |      |                                                                             |                       | Diamond lifting device                                                                                                                                                                                                                                                                                                                                                                                                                                                                                                                                                                                                                                                                                                |  |  |